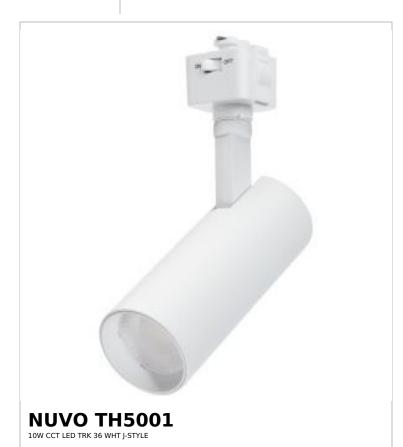

## SATCO NUVO

Project Name

Location

Prepared By

General Status Active Туре Track Head 10W Wattage Finish Matte White Beam Angle 36 CCT (Kelvin) 2700K/3000K/3500K/4000K/5000K Temperature Warm White to Natural Light Base Integrated Integrated ANSI Base Indoor or Outdoor Fixture Indoor Specifications CRI 90+ Lumen Output 700L Rated Hours 30000 Voltage 120V Dimmable Yes-Dimmable Dimming Note 120V only Weight (lb.) 0.7 Dimensions Height (in.) 5.38 Width (in.) 2 Length (in.) 5 Extension (in.) 7.75 Compliance Safety Listing cETLus; cETLus - Listed Location Rating Dry California Status Lawful for sale in California Title 20 / 24 Status Lawful for sale California Prop 65 Lead **RoHS** Compliant Yes FCC Compliant Yes Canadian Standard ICES-005 Class B Additional Information