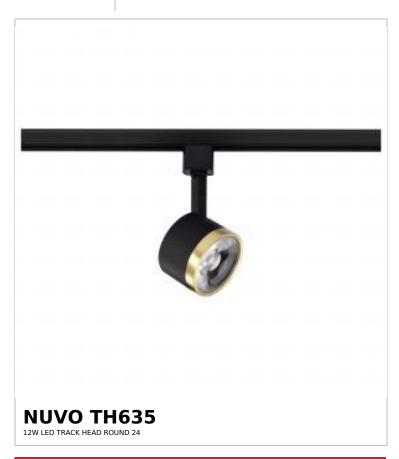

## SATCO NUVO

Project Name

ocation Prepared By

Notes

| Status                    | Active                      |
|---------------------------|-----------------------------|
| Туре                      | Track Head                  |
| Wattage                   | 12W                         |
| Finish                    | Matte Black / Brushed Brass |
| Beam Angle                | 24                          |
| CCT (Kelvin)              | 3000K                       |
| Temperature               | Warm White                  |
| Base                      | Integrated                  |
| ANSI Base                 | Integrated                  |
| Indoor or Outdoor Fixture | Indoor                      |