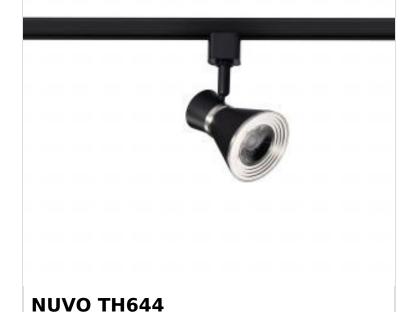

## Status Active Туре Track Head 12W Wattage Finish Matte Black / Brushed Nickel Beam Angle 36 CCT (Kelvin) 3000K Temperature Warm White Integrated Base ANSI Base Integrated Indoor or Outdoor Fixture Indoor Specifications CRI 90+ Lumen Output 1020L Rated Hours 30000 Voltage 120V Dimmable Yes-Dimmable Dimming Note 120V only Weight (lb.) 0.57 Dimensions Height (in.) 3.25 Width (in.) 3.25 Length (in.) 3.88 Extension (in.) 5.25 Compliance Safety Listing cETLus - Listed Location Rating Dry DLC Approved No California Status Lawful for sale in California Title 20 / 24 Status California T24 Listed California Prop 65 Lead **RoHS** Compliant Yes FCC Compliant Yes Canadian Standard ICES-005 Class B SDS Sheet LED\_Fixture