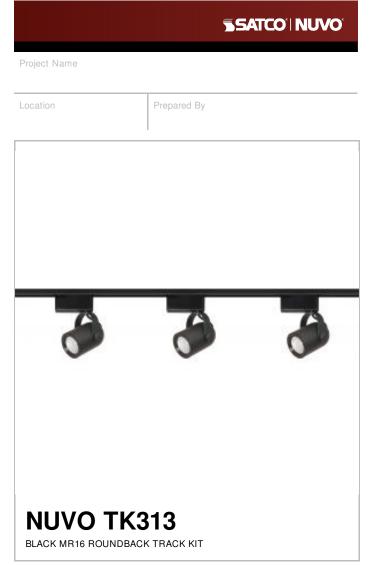

Notes

[www] 01-15-2024 02:40:13

| Status                    | Discontinued                                                                        |
|---------------------------|-------------------------------------------------------------------------------------|
| Finish                    | Black                                                                               |
| Base                      | Miniature 2 Pin Round                                                               |
| Length (in.)              | 48                                                                                  |
| Width (in.)               | 1.5                                                                                 |
| Height (in.)              | 36                                                                                  |
| Dimmable                  | Lamp Dependent                                                                      |
| Dimming Note              | Dimming requirements and compatible dimmers are dependent on the light bulb(s) used |
| Technology                | Halogen                                                                             |
| Indoor or Outdoor Fixture | Indoor                                                                              |
| Dimensions                |                                                                                     |
| Extension (in.)           | 1.5                                                                                 |
| Compliance                |                                                                                     |
| Safety Listing            | cETLus - Listed                                                                     |
| Location Rating           | Dry                                                                                 |
| UL Application            | Track                                                                               |
| Energy Star               | No                                                                                  |
| DLC Approved              | No                                                                                  |
| CA T20 / T24 Rationale    | T20 Exempt - Fixtures Not<br>Regulated                                              |
| California Status         | Lawful for sale in California                                                       |
| California Prop 65        | Lead                                                                                |
| RoHS Compliant            | Yes                                                                                 |
| Additional Information    |                                                                                     |
| Includes                  | Four foot track                                                                     |
|                           | 1 Year Limited - Fixtures                                                           |