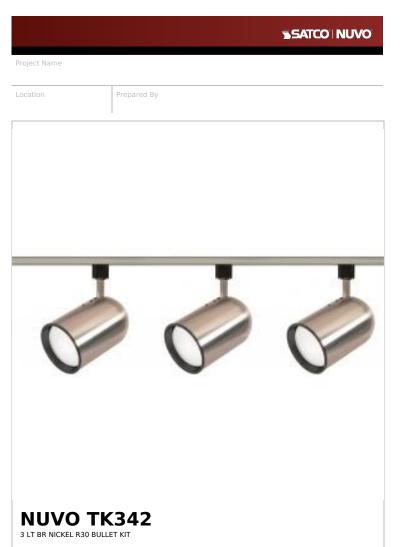

Notes

www1 07-28-2025 01:00:0

| General                                                                                                                                   |                                                                                                                        |
|-------------------------------------------------------------------------------------------------------------------------------------------|------------------------------------------------------------------------------------------------------------------------|
| Status                                                                                                                                    | Active                                                                                                                 |
| Finish                                                                                                                                    | Brushed Nickel                                                                                                         |
| Base                                                                                                                                      | Medium                                                                                                                 |
| Length (in.)                                                                                                                              | 7                                                                                                                      |
| Width (in.)                                                                                                                               | 4.5                                                                                                                    |
| Height (in.)                                                                                                                              | 4.5                                                                                                                    |
| Dimmable                                                                                                                                  | Lamp Dependent                                                                                                         |
| Dimming Note                                                                                                                              | Dimming requirements and compatible dimmers are dependent on the light bulb(s) used                                    |
| Technology                                                                                                                                | Lamp Dependent                                                                                                         |
| Indoor or Outdoor Fixture                                                                                                                 | Indoor                                                                                                                 |
| Dimensions                                                                                                                                |                                                                                                                        |
| Extension (in.)                                                                                                                           | 10                                                                                                                     |
| Weight (lb.)                                                                                                                              | 5.88                                                                                                                   |
| Compliance                                                                                                                                |                                                                                                                        |
| Safety Listing                                                                                                                            | FT                                                                                                                     |
|                                                                                                                                           | cETLus - Listed                                                                                                        |
| Location Rating                                                                                                                           | Dry                                                                                                                    |
| Location Rating UL Application                                                                                                            |                                                                                                                        |
|                                                                                                                                           | Dry                                                                                                                    |
| UL Application                                                                                                                            | Dry<br>Track                                                                                                           |
| UL Application<br>ENERGY STAR                                                                                                             | Dry<br>Track<br>No                                                                                                     |
| UL Application ENERGY STAR DLC Approved                                                                                                   | Dry Track No No                                                                                                        |
| UL Application ENERGY STAR DLC Approved California Status                                                                                 | Dry Track No No Lawful for sale in California                                                                          |
| UL Application ENERGY STAR DLC Approved California Status Title 20 / 24 Status                                                            | Dry Track No No Lawful for sale in California Lawful for sale                                                          |
| UL Application ENERGY STAR DLC Approved California Status Title 20 / 24 Status California Prop 65                                         | Dry Track No No Lawful for sale in California Lawful for sale Lead                                                     |
| UL Application ENERGY STAR DLC Approved California Status Title 20 / 24 Status California Prop 65 ROHS Compliant                          | Dry Track No No Lawful for sale in California Lawful for sale Lead                                                     |
| UL Application ENERGY STAR  DLC Approved California Status Title 20 / 24 Status California Prop 65 ROHS Compliant  Additional Information | Dry Track No No Lawful for sale in California Lawful for sale Lead Yes  Most Track Accessories and Parts are available |