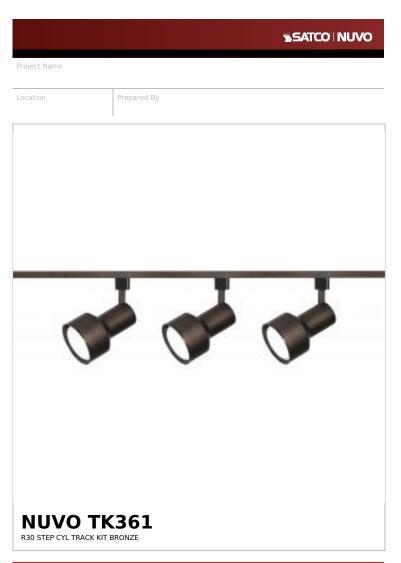

Notes

www1 08-25-2025 01:28:1

| Status                    | Active                                                                              |
|---------------------------|-------------------------------------------------------------------------------------|
| Finish                    | Russet Bronze                                                                       |
| Base                      | Medium                                                                              |
| Length (in.)              | 6.25                                                                                |
| Width (in.)               | 4.5                                                                                 |
| Height (in.)              | 4.5                                                                                 |
| Dimmable                  | Lamp Dependent                                                                      |
| Dimming Note              | Dimming requirements and compatible dimmers are dependent on the light bulb(s) used |
| Technology                | Lamp Dependent                                                                      |
| Indoor or Outdoor Fixture | Indoor                                                                              |
| Dimensions                |                                                                                     |
| Extension (in.)           | 9.5                                                                                 |
| Weight (lb.)              | 4.9                                                                                 |
| Compliance                |                                                                                     |
| Safety Listing            | cETLus - Listed                                                                     |
| Location Rating           | Dry                                                                                 |
| UL Application            | Track                                                                               |
| ENERGY STAR               | No                                                                                  |
| DLC Approved              | No                                                                                  |
| California Status         | Lawful for sale in California                                                       |
| Title 20 / 24 Status      | Lawful for sale                                                                     |
| California Prop 65        | Lead                                                                                |
| RoHS Compliant            | Yes                                                                                 |
| Additional Information    |                                                                                     |
| Additional Information    | Most Track Accessories and Parts are availa and interchangeable between finishes    |
| Includes                  | Four Foot track                                                                     |
| Warranty                  | 1-Year                                                                              |