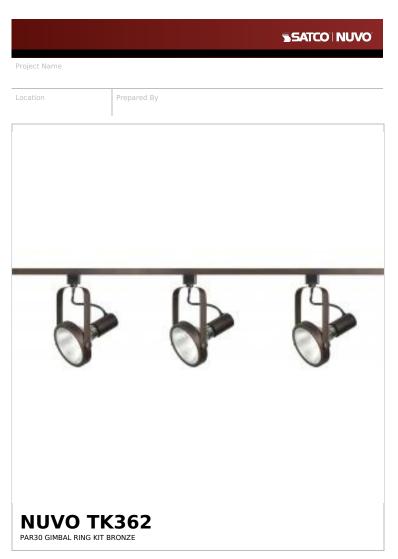

Notes

| General                   |                                                                                     |
|---------------------------|-------------------------------------------------------------------------------------|
| Status                    | Active                                                                              |
| Finish                    | Russet Bronze                                                                       |
| Base                      | Medium                                                                              |
| Length (in.)              | 6                                                                                   |
| Width (in.)               | 4                                                                                   |
| Height (in.)              | 4                                                                                   |
| Dimmable                  | Lamp Dependent                                                                      |
| Dimming Note              | Dimming requirements and compatible dimmers are dependent on the light bulb(s) used |
| Technology                | Lamp Dependent                                                                      |
| Indoor or Outdoor Fixture | Indoor                                                                              |
| Dimensions                |                                                                                     |
| Extension (in.)           | 9.38                                                                                |
| Weight (lb.)              | 5.88                                                                                |
| Compliance                |                                                                                     |
| Safety Listing            | cETLus - Listed                                                                     |
| Location Rating           | Dry                                                                                 |
| UL Application            | Track                                                                               |
| ENERGY STAR               | No                                                                                  |
| DLC Approved              | No                                                                                  |
| California Status         | Lawful for sale in California                                                       |
| Title 20 / 24 Status      | Lawful for sale                                                                     |
| California Prop 65        | Lead                                                                                |
| RoHS Compliant            | Yes                                                                                 |
| Additional Information    |                                                                                     |
| Additional Information    | Most Track Accessories and Parts are available and interchangeable between finishes |
| Includes                  | Four Foot track                                                                     |
| Warranty                  | 1-Year                                                                              |
|                           |                                                                                     |