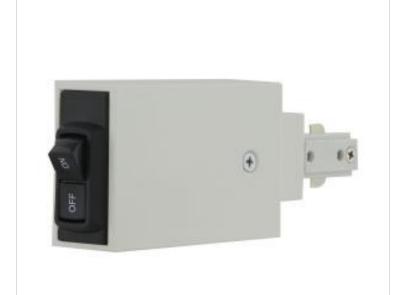

## **NUVO TL102**

WHITE LIVE END CUR LIM 2A

Notes

| General      |        |
|--------------|--------|
| Status       | Active |
| Finish       | White  |
| Length (in.) | 6.625  |
| Width (in.)  | 2.5    |
| Height (in.) | 1.25   |
| Dimensions   |        |