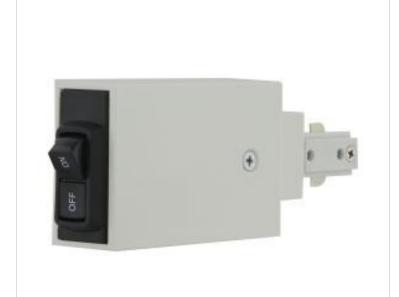

## **NUVO TL106**

WHITE LIVE END CUR LIM 12A

Notes

| General      |        |
|--------------|--------|
| Status       | Active |
| Finish       | White  |
| Length (in.) | 6.625  |
| Width (in.)  | 2.5    |
| Height (in.) | 1.25   |
| Dimensions   |        |
| Weight (lb.) | 0.52   |