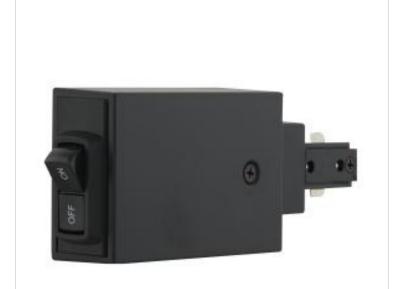

## **NUVO TL112**

BLACK LIVE END CUR LIM 2A

Notes

| General      |        |
|--------------|--------|
| Status       | Active |
| Finish       | Black  |
| Length (in.) | 6.625  |
| Width (in.)  | 2.5    |
| Height (in.) | 1.25   |
| Dimensions   |        |