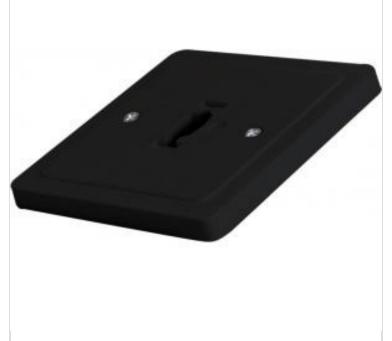

## SATCO NUVO

Project Name

```
Prepared By
```

| General                |                                                           |
|------------------------|-----------------------------------------------------------|
| Status                 | Active                                                    |
| Finish                 | Black                                                     |
| Dimensions             |                                                           |
| Extension (in.)        | 5                                                         |
| Compliance             |                                                           |
| Safety Listing         | cETLus - Listed                                           |
| Location Rating        | Dry                                                       |
| UL Application         | Track                                                     |
| California Status      | Lawful for sale in California                             |
| Title 20 / 24 Status   | Lawful for sale                                           |
| California Prop 65     | Lead                                                      |
| RoHS Compliant         | No                                                        |
| Additional Information |                                                           |
| Additional Information | Single circuit                                            |
| Installation Notes     | Individually mounts a single track head to a junction box |
| Warranty               | 1-Year                                                    |
|                        |                                                           |

## **NUVO TP143** BLACK MONOPOINT ADAPTER

Notes