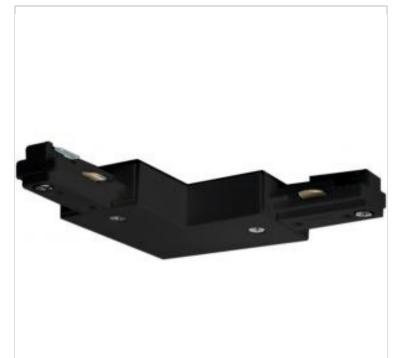

## SATCO NUVO

Project Name

Prepared By

| General                |                                    |
|------------------------|------------------------------------|
| Status                 | Active                             |
| Finish                 | Black                              |
| Width (in.)            | 1.5                                |
| Height (in.)           | 7.25                               |
| Dimensions             |                                    |
| Extension (in.)        | 0.75                               |
| Compliance             |                                    |
| Safety Listing         | cETLus - Listed                    |
| Location Rating        | Dry                                |
| UL Application         | Track                              |
| California Status      | Lawful for sale in California      |
| Title 20 / 24 Status   | Lawful for sale                    |
| California Prop 65     | Lead                               |
| RoHS Compliant         | No                                 |
| Additional Information |                                    |
| Additional Information | Connects tracks at a 90 deg. angle |
| Warranty               | 1-Year                             |

## **NUVO TP147** BLACK "L" JOINER

Notes