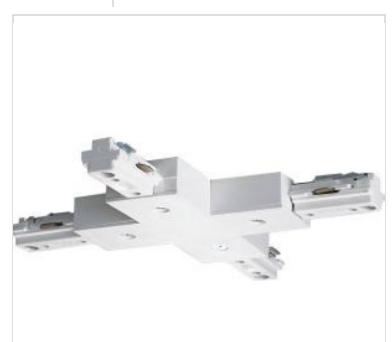

## SATCO NUVO

Project Name

```
Prepared By
```

| General                |                                                                          |
|------------------------|--------------------------------------------------------------------------|
| Status                 | Active                                                                   |
| Finish                 | White                                                                    |
| Width (in.)            | 1.25                                                                     |
| Height (in.)           | 0.5                                                                      |
| Dimensions             |                                                                          |
| Extension (in.)        | 6                                                                        |
| Compliance             |                                                                          |
| Safety Listing         | cETLus - Listed                                                          |
| Location Rating        | Dry                                                                      |
| UL Application         | Track                                                                    |
| California Status      | Lawful for sale in California                                            |
| Title 20 / 24 Status   | Lawful for sale                                                          |
| California Prop 65     | Lead                                                                     |
| RoHS Compliant         | No                                                                       |
| Additional Information |                                                                          |
| Additional Information | Connects four tracks together in an "X" shape<br>pattern; Single circuit |
| Warranty               | 1-Year                                                                   |

## **NUVO TP150** WHITE "X" JOINER

Notes