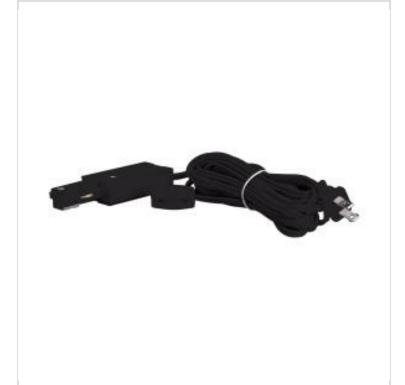

## SATCO NUVO

Project Name

Location Prepared By

Notes

NUVO TP157
BLACK LIVE END CORD KIT

www] 08-18-2025 00:09:11

| General                |                                                                                                                                 |
|------------------------|---------------------------------------------------------------------------------------------------------------------------------|
| Status                 | Active                                                                                                                          |
| Finish                 | Black                                                                                                                           |
| Dimensions             |                                                                                                                                 |
| Extension (in.)        | 184                                                                                                                             |
| Compliance             |                                                                                                                                 |
| Safety Listing         | cETLus - Listed                                                                                                                 |
| Location Rating        | Dry                                                                                                                             |
| UL Application         | Track                                                                                                                           |
| California Status      | Lawful for sale in California                                                                                                   |
| Title 20 / 24 Status   | Lawful for sale                                                                                                                 |
| California Prop 65     | Lead                                                                                                                            |
| RoHS Compliant         | No                                                                                                                              |
| Additional Information |                                                                                                                                 |
| Additional Information | Electrifies the track from the end of the run,<br>supplied with 15 ft. of two conductor wire and<br>line switch; Single circuit |
| Warranty               | 1-Year                                                                                                                          |