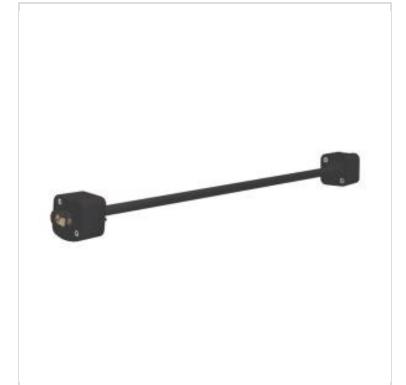

Project Name

Location Prepared By

Notes

NUVO TP163
BLACK 18" EXTENSION WAND

www1 08-19-2025 23:45:4

| General         |                 |
|-----------------|-----------------|
| Status          | Active          |
| Finish          | Black           |
| Length (in.)    | 18              |
| Width (in.)     | 1.25            |
| Height (in.)    | 0.5             |
| Dimensions      |                 |
| Extension (in.) | 18              |
| Compliance      |                 |
| Safety Listing  | cETLus - Listed |
| Location Rating | Dry             |
| UL Application  | Track           |