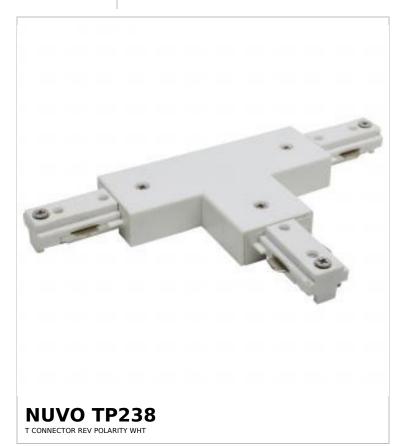

## SATCO NUVO

Project Name

Location Prepared By

Notes

rww1 09-04-2025 01:18:42

| Status                 | Active                                                |
|------------------------|-------------------------------------------------------|
| Finish                 | White                                                 |
| Width (in.)            | 1.25                                                  |
| Height (in.)           | 0.5                                                   |
| Dimensions             |                                                       |
| Extension (in.)        | 4                                                     |
| Weight (lb.)           | 0.35                                                  |
| Compliance             |                                                       |
| Safety Listing         | cETLus - Listed                                       |
| Location Rating        | Dry                                                   |
| California Status      | Lawful for sale in California                         |
| Title 20 / 24 Status   | Lawful for sale                                       |
| California Prop 65     | Lead                                                  |
| RoHS Compliant         | No                                                    |
| Additional Information |                                                       |
| Installation Notes     | Connects three tracks together in a "T" shape pattern |