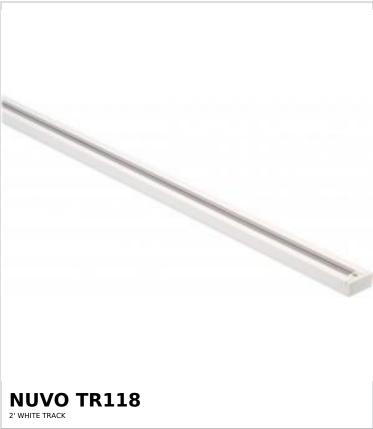

Notes

| General                |                                              |
|------------------------|----------------------------------------------|
| Status                 | Active                                       |
| Finish                 | White                                        |
| Length (in.)           | 24                                           |
| Width (in.)            | 1.31                                         |
| Height (in.)           | 0.63                                         |
| Dimensions             |                                              |
| Weight (lb.)           | 0.68                                         |
| Compliance             |                                              |
| Safety Listing         | cETLus - Listed                              |
| Location Rating        | Dry                                          |
| UL Application         | Track                                        |
| California Status      | Lawful for sale in California                |
| Title 20 / 24 Status   | Lawful for sale                              |
| California Prop 65     | Lead                                         |
| RoHS Compliant         | Yes                                          |
| Additional Information |                                              |
| •                      | Most Track Accessories and Parts are availab |
| Additional Information | and interchangeable between finishes         |