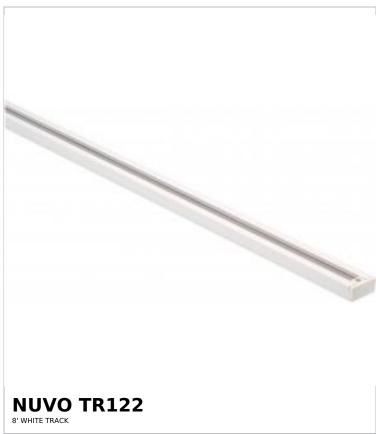

Notes

wwl 09-04-2025 01:18:42

| Status                 | Active                                                                                |
|------------------------|---------------------------------------------------------------------------------------|
| Finish                 | White                                                                                 |
| Length (in.)           | 96                                                                                    |
| Width (in.)            | 1.31                                                                                  |
| Height (in.)           | 0.63                                                                                  |
| Dimensions             |                                                                                       |
| Weight (lb.)           | 2.62                                                                                  |
| Compliance             |                                                                                       |
| Safety Listing         | cETLus - Listed                                                                       |
| Location Rating        | Dry                                                                                   |
| UL Application         | Track                                                                                 |
| California Status      | Lawful for sale in California                                                         |
| Title 20 / 24 Status   | Lawful for sale                                                                       |
| California Prop 65     | Lead                                                                                  |
| RoHS Compliant         | No                                                                                    |
| Additional Information |                                                                                       |
| Additional Information | Most Track Accessories and Parts are availabl<br>and interchangeable between finishes |
|                        |                                                                                       |