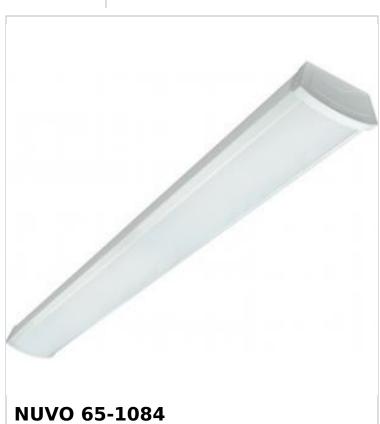

## SATCO NUVO

Project Name

Location

Prepared By

4FT LED CEILING WRAP

Notes

| General                   |                                                                    |
|---------------------------|--------------------------------------------------------------------|
| Status                    | Transitioning                                                      |
| Substitute                | 65-1211                                                            |
| Fixture Type              | Ceiling Wrap                                                       |
| Finish                    | White                                                              |
| Wattage                   | 40W                                                                |
| Lumen Output              | 3200L                                                              |
| CCT (Kelvin)              | 3000K                                                              |
| Indoor or Outdoor Fixture | Indoor                                                             |
| Specifications            |                                                                    |
| Technology                | LED                                                                |
| Color Temperature         | Warm White                                                         |
| CRI                       | 90+                                                                |
| Voltage                   | 120V-277V                                                          |
| Rated Hours               | 50000                                                              |
| Operating Temperature     | -20C (-4F) to +45C (+113F)                                         |
| Dimmable                  | Non-Dimmable                                                       |
| Weight (lb.)              | 4.47                                                               |
| Material                  | Steel                                                              |
| Dimensions                |                                                                    |
| Height (in.)              | 2.63                                                               |
| Width (in.)               | 5.5                                                                |
| Length (in.)              | 47.5                                                               |
| Compliance                |                                                                    |
| Safety Listing            | cETLus - Listed                                                    |
| Location Rating           | Damp                                                               |
| ENERGY STAR               | No                                                                 |
| DLC Approved              | No                                                                 |
| California Status         | Lawful for sale in California                                      |
| Title 20 / 24 Status      | Lawful for sale                                                    |
| California Prop 65        | Lead                                                               |
| RoHS Compliant            | Yes                                                                |
| NEC Compliance            | Clothes Closet Certified - Reg: 410.16 (A)(3)<br>and 410.16 (C)(5) |
| FCC Compliant             | Yes                                                                |
| r ee compliane            |                                                                    |