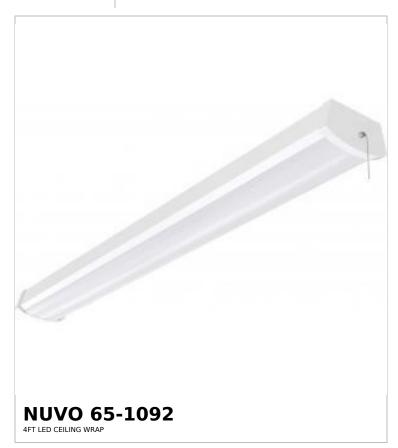

## SATCO NUVO

Specifications

Color Temperature

Technology

Width (in.)

Length (in.)

Project Name

Prepared By

Notes

| General                   |               |  |
|---------------------------|---------------|--|
| Status                    | Transitioning |  |
| Substitute                | 65-1213       |  |
| Fixture Type              | Ceiling Wrap  |  |
| Finish                    | White         |  |
| Wattage                   | 40W           |  |
| Lumen Output              | 3200L         |  |
| CCT (Kelvin)              | 3000K         |  |
| Indoor or Outdoor Fixture | Indoor        |  |
| Smart Product Info        |               |  |
| IOT Enabled               | No            |  |
| Integrated Camera         | No            |  |