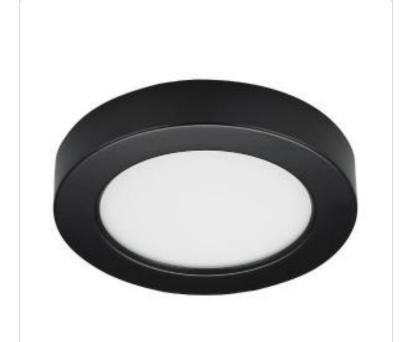

## SATCO NUVO

Project Name

ocation Prepared By

**SATCO S21526** 

10.5W/LED/5.5"FLUSH/30K/RD/BK

Notes

ww1 05-07-2025 00:42:

| General                   |              |
|---------------------------|--------------|
| Status                    | Discontinued |
| Substitute                | 62-1701      |
| Fixture Type              | BLINK        |
| Finish                    | Black        |
| Wattage                   | 10.5W        |
| Lumen Output              | 600L         |
| CCT (Kelvin)              | 3000K        |
| Indoor or Outdoor Fixture | Indoor       |