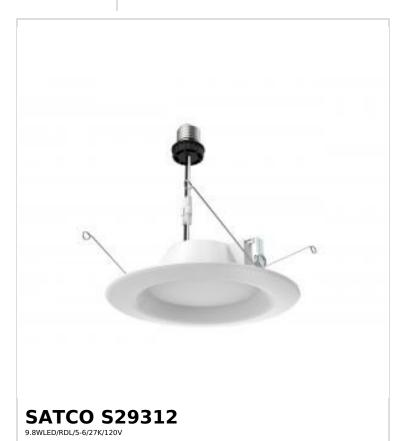

## SATCO NUVO

Project Name

Location Prepared By

Notes

rw] 08-01-2025 00:10:

| Status                    | Discontinued |
|---------------------------|--------------|
| Substitute                | S12602       |
| Recessed Can Size         | 5-6 in.      |
| Wattage                   | 9.8W         |
| Voltage                   | 120V         |
| Finish                    | White        |
| CCT (Kelvin)              | 2700K        |
| Color Temperature         | Warm White   |
| Lumen Output              | 650L         |
| Indoor or Outdoor Fixture | Indoor       |

| Additional Information |                                                                          |  |
|------------------------|--------------------------------------------------------------------------|--|
| Additional Information | Trim material is Thermo Plastic; Trim color is<br>White                  |  |
| Installation Notes     | This retrofit is for use with recessed housings with an E26 socket only. |  |
| Includes               | E26 Adapter                                                              |  |
| Warranty               | 5-Years                                                                  |  |