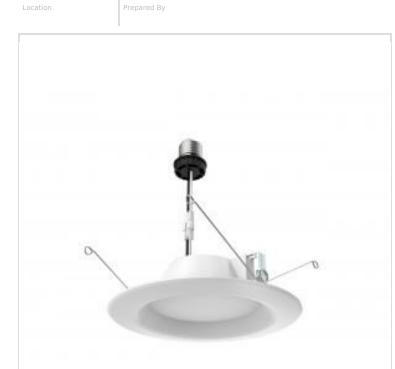

## **SATCO S29313**

9.8WLED/RDL/5-6/30K/120V

Notes

| General                   |                                                                          |
|---------------------------|--------------------------------------------------------------------------|
| Status                    | Discontinued                                                             |
| Substitute                | S12602                                                                   |
| Recessed Can Size         | 5-6 in.                                                                  |
| Wattage                   | 9.8W                                                                     |
| Voltage                   | 120V                                                                     |
| Finish                    | White                                                                    |
| CCT (Kelvin)              | 3000K                                                                    |
| Color Temperature         | Warm White                                                               |
| Lumen Output              | 650L                                                                     |
| Indoor or Outdoor Fixture | Indoor                                                                   |
| Specifications            |                                                                          |
| Technology                | LED                                                                      |
| CRI                       | 90+                                                                      |
| Beam Angle                | 90                                                                       |
| Rated Hours               | 35000                                                                    |
| Operating Temperature     | -20C (-4F) to +40C (+104F)                                               |
| Dimmable                  | Yes-Dimmable                                                             |
| Dimensions                |                                                                          |
| Width (in.)               | 7.38                                                                     |
| Height (in.)              | 2.31                                                                     |
| Weight (lb.)              | 0.48                                                                     |
| Compliance                |                                                                          |
| Safety Listing            | cULus - Classified; cULus - Certified                                    |
| Location Rating           | Wet                                                                      |
| Energy Star               | No                                                                       |
| DLC Approved              | No                                                                       |
| California Status         | Non-Compliant                                                            |
| Title 20 / 24 Status      | Non-Compliant                                                            |
| California Prop 65        | Lead                                                                     |
| RoHS Compliant            | Yes                                                                      |
| FCC Compliant             | Yes                                                                      |
| SDS Sheet                 | LED_Fixture                                                              |
| Additional Information    |                                                                          |
| Additional Information    | Trim material is Thermo Plastic; Trim color is<br>White                  |
| Installation Notes        | This retrofit is for use with recessed housings with an E26 socket only. |
| Includes                  | E26 Adapter                                                              |
| Warranty                  | 5 Year Limited - Fixtures                                                |