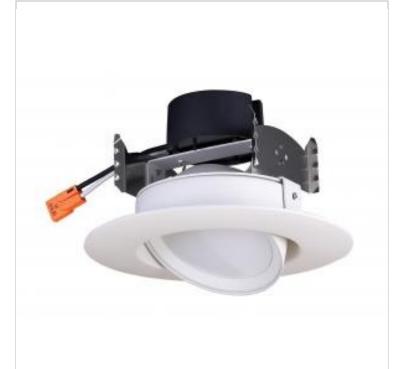

## SATCO NUVO

Project Name

ocation Prepared By

**SATCO S29463** 

9.5WLED/DIR/4/40'/27K/120V

Notes

| Status                    | Discontinued |  |
|---------------------------|--------------|--|
| Substitute                | S11822       |  |
| Recessed Can Size         | 4 in.        |  |
| Wattage                   | 9.5W         |  |
| Voltage                   | 120V         |  |
| Finish                    | White        |  |
| CCT (Kelvin)              | 2700K        |  |
| Color Temperature         | Warm White   |  |
| Lumen Output              | 600L         |  |
| Indoor or Outdoor Fixture | Indoor       |  |