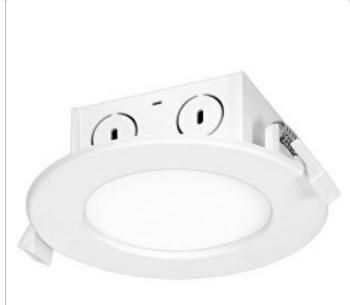

## **SATCO S39057**

8.5WLED/DW/EL/4/40K/120V

Notes

[www] 01-15-2024 02:40:10

| General                   |                                          |
|---------------------------|------------------------------------------|
| Status                    | Active                                   |
| Wattage                   | 8.5W                                     |
| Voltage                   | 120V                                     |
| Finish                    | White                                    |
| CCT (Kelvin)              | 4000K                                    |
| Color Temperature         | Cool White                               |
| Lumen Output              | 540L                                     |
| Indoor or Outdoor Fixture | Indoor                                   |
| Specifications            |                                          |
| Technology                | LED                                      |
| CRI                       | 90                                       |
| Beam Angle                | 100                                      |
| Rated Hours               | 40000                                    |
| Operating Temperature     | -20C (-4F) to +45C (+113F)               |
| Dimmable                  | Yes-Dimmable                             |
| Dimensions                |                                          |
| Width (in.)               | 5                                        |
| Height (in.)              | 1.94                                     |
| Weight (lb.)              | 0.4                                      |
| Compliance                |                                          |
| Safety Listing            | cETLus - Listed                          |
| Location Rating           | Damp                                     |
| Energy Star               | No                                       |
| DLC Approved              | No                                       |
| Air Tight Rated           | Yes                                      |
| IC Rated                  | Yes                                      |
| CA T20 / T24 Rationale    | California T24 2016 - 2022 JA8<br>Listed |
| California Status         | Lawful for sale in California            |
| Title 20 / 24 Status      | California T24 Listed                    |
| California Prop 65        | Lead                                     |
| RoHS Compliant            | Yes                                      |
| FCC Compliant             | Yes                                      |
| SDS Sheet                 | LED_Lamp                                 |
| Additional Information    |                                          |