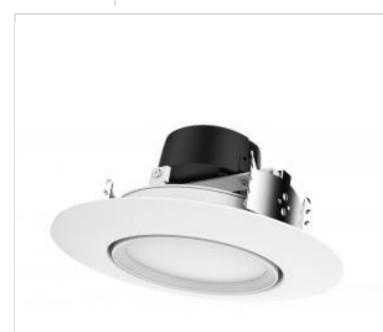

## SATCO NUVO

Project Name

Prepared By



| Status                    | Discontinued                          |
|---------------------------|---------------------------------------|
| Substitute                | 511824                                |
| Recessed Can Size         | 5-6 in.                               |
| Wattage                   | 12W                                   |
| Voltage                   | 120V                                  |
| Finish                    | White                                 |
| CCT (Kelvin)              | 2700K                                 |
| Color Temperature         | Warm White                            |
| Lumen Output              | 800L                                  |
| Indoor or Outdoor Fixture | Indoor                                |
| Specifications