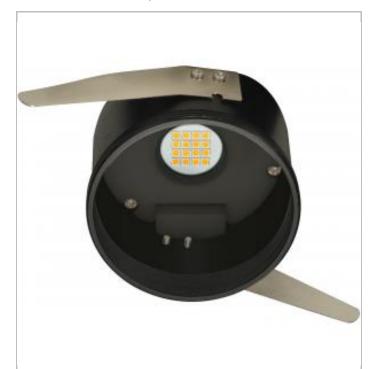

## **SATCO S9502**

10.5WLED/4-BASE/40K/600L/120V

Notes

www] 01-15-2024 02:40:1

| Status                    | Discontinued               |
|---------------------------|----------------------------|
| Recessed Can Size         | 4 in.                      |
| Wattage                   | 10.5W                      |
| Voltage                   | 120V                       |
| Finish                    | Black                      |
| CCT (Kelvin)              | 4000K                      |
| Color Temperature         | Cool White                 |
| Lumen Output              | 600L                       |
| Indoor or Outdoor Fixture | Indoor                     |
| Specifications            |                            |
| Technology                | LED                        |
| CRI                       | 90+                        |
| Rated Hours               | 50000                      |
| Operating Temperature     | -20C (-4F) to +45C (+113F) |
| Dimmable                  | Yes-Dimmable               |
| Dimensions                |                            |
| Width (in.)               | 3.19                       |
| Height (in.)              | 2.09                       |
| Weight (lb.)              | 0.44                       |
| Compliance                |                            |
| Safety Listing            | cETLus - Listed            |
| Location Rating           | Damp                       |
| Energy Star               | Yes                        |
| ES Unique ID              | ESID-2272622               |
| DLC Approved              | No                         |
| CA T20 / T24 Rationale    | Non-Compliant              |
| California Status         | Non-Compliant              |
| Title 20 / 24 Status      | Non-Compliant              |
| California Prop 65        | Lead                       |
| RoHS Compliant            | Yes                        |
| FCC Compliant             | Yes                        |
| SDS Sheet                 | LED_Fixture                |