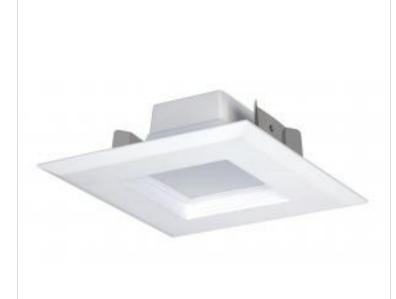

## **SATCO S9770** 16WLED/5-6/SQ/27K/120V

## Notes

| Status                          | Discontinued                          |
|---------------------------------|---------------------------------------|
| Substitute                      | S11821R1                              |
| Recessed Can Size               | 5-6 in.                               |
| Wattage                         | 16W                                   |
| Voltage                         | 120V                                  |
| Finish                          | White / Frosted                       |
| CCT (Kelvin)                    | 2700K                                 |
| Color Temperature               | Warm White                            |
| Lumen Output                    | 1000L                                 |
| Indoor or Outdoor Fixture       | Indoor                                |
| Specifications                  |                                       |
| Technology                      | LED                                   |
| CRI                             | 90+                                   |
| Beam Angle                      | 90                                    |
| Rated Hours                     | 50000                                 |
| Operating Temperature           | -20C (-4F) to +45C (+113F)            |
| Dimmable                        | Yes-Dimmable                          |
| Dimensions                      |                                       |
| Length (in.)                    | 7.09                                  |
| Width (in.)                     | 7.09                                  |
| Height (in.)                    | 2.59                                  |
| Weight (lb.)                    | 0.8                                   |
| Compliance                      |                                       |
| Safety Listing                  | cULus - Classified; cULus - Certified |
| Location Rating                 | Wet                                   |
| ENERGY STAR                     | No                                    |
| DLC Approved                    | No                                    |
| California Status               | Non-Compliant                         |
| Title 20 / 24 Status            | Non-Compliant                         |
| California Compliant Substitute | S11821R1                              |
| California Prop 65              | Lead                                  |
| RoHS Compliant                  | Yes                                   |
| FCC Compliant                   | Yes                                   |
| SDS Sheet                       | LED Fixture                           |