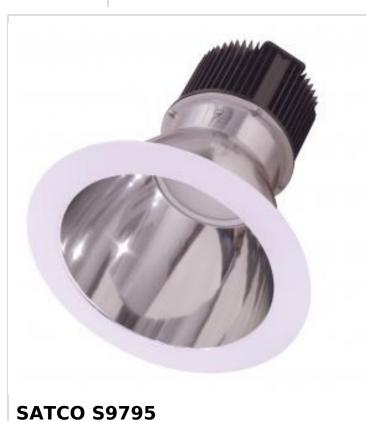

## SATCO' NUVO

Project Name

.

Prepared By

30WLED/CDL/6/30K/120-277

## Notes

| General                   |                                       |
|---------------------------|---------------------------------------|
| Status                    | Discontinued                          |
| Wattage                   | 30W                                   |
| Voltage                   | 120V-277V                             |
| Finish                    | Silver / White                        |
| CCT (Kelvin)              | 3000К                                 |
| Color Temperature         | Warm White                            |
| Lumen Output              | 2000L                                 |
| Indoor or Outdoor Fixture | Indoor                                |
| Specifications            |                                       |
| Technology                | LED                                   |
| CRI                       | 90+                                   |
| Beam Angle                | 40                                    |
| Rated Hours               | 50000                                 |
| Operating Temperature     | -20C (-4F) to +45C (+113F)            |
| Dimmable                  | Yes-Dimmable                          |
| Dimming Note              | 0-10V Dimming Only                    |
| Dimensions                |                                       |
| Length (in.)              | 7.56                                  |
| Width (in.)               | 7.56                                  |
| Height (in.)              | 8.28                                  |
| Compliance                |                                       |
| Safety Listing            | cULus - Classified; cULus - Certified |
| Location Rating           | Wet                                   |
| ENERGY STAR               | No                                    |
| DLC Approved              | No                                    |
| California Status         | Lawful for sale in California         |
| Title 20 / 24 Status      | Lawful for sale                       |
| California Prop 65        | Lead                                  |
| RoHS Compliant            | Yes                                   |
| FCC Compliant             | Yes                                   |
|                           |                                       |