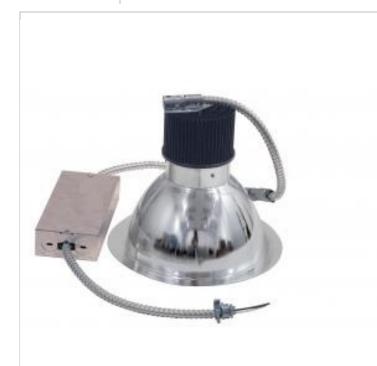

## Notes

| Status                          | Discontinued                          |
|---------------------------------|---------------------------------------|
| Wattage                         | 20W                                   |
| Voltage                         | 120V-277V                             |
| Finish                          | Silver / White                        |
| CCT (Kelvin)                    | 3000K                                 |
| Color Temperature               | Warm White                            |
| Lumen Output                    | 1500L                                 |
| Indoor or Outdoor Fixture       | Indoor                                |
| Specifications                  |                                       |
| Technology                      | LED                                   |
| CRI                             | 90+                                   |
| Beam Angle                      | 40                                    |
| Rated Hours                     | 50000                                 |
| Operating Temperature           | -20C (-4F) to +45C (+113F)            |
| Dimmable                        | Yes-Dimmable                          |
| Dimming Note                    | 0-10V Dimming Only                    |
| Dimensions                      |                                       |
| Width (in.)                     | 9.34                                  |
| Height (in.)                    | 8.88                                  |
| Compliance                      |                                       |
| Safety Listing                  | cULus - Classified; cULus - Certified |
| Location Rating                 | Wet                                   |
| ENERGY STAR                     | No                                    |
| DLC Approved                    | No                                    |
| California Status               | Lawful for sale in California         |
| Title 20 / 24 Status            | Lawful for sale                       |
| California Prop 65              | Lead                                  |
|                                 | Yes                                   |
| RoHS Compliant                  |                                       |
| RoHS Compliant<br>FCC Compliant | Yes                                   |