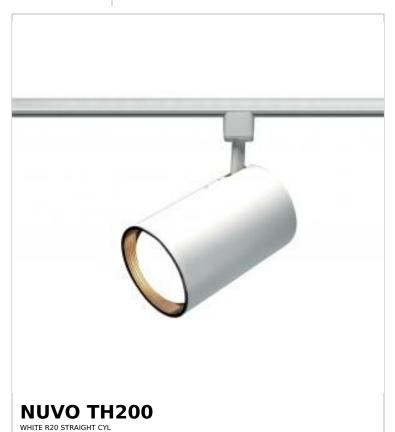

## SATCO NUVO

Project Name

Location Prepared By

Notes

ww1 09-01-2025 23:00:1

| General                   |                                     |
|---------------------------|-------------------------------------|
| Status                    | Active                              |
| Туре                      | Track Head                          |
| Wattage                   | 50W                                 |
| Finish                    | White                               |
| Base                      | Medium                              |
| ANSI Base                 | E26                                 |
| Length (in.)              | 6                                   |
| Width (in.)               | 3.5                                 |
| Height (in.)              | 3.5                                 |
| Indoor or Outdoor Fixture | Indoor                              |
| Specifications            |                                     |
| Dimmable                  | Lamp Dependent                      |
|                           | Dimming requirements and compatible |