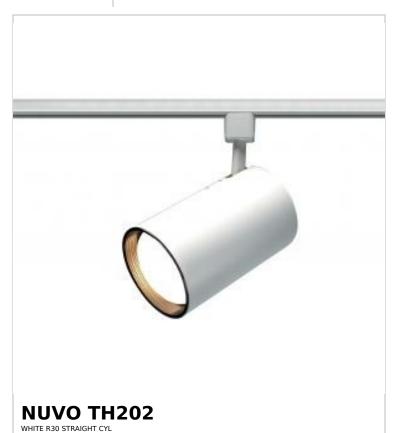

## SATCO NUVO

Project Name

Location Prepared By

Notes

www] 04-02-2025 00:35:0

| General                   |                                                                                |
|---------------------------|--------------------------------------------------------------------------------|
| Status                    | Active                                                                         |
| Туре                      | Track Head                                                                     |
| Wattage                   | 75W                                                                            |
| Finish                    | White                                                                          |
| Base                      | Medium                                                                         |
| ANSI Base                 | E26                                                                            |
| Length (in.)              | 7                                                                              |
| Width (in.)               | 4.5                                                                            |
| Height (in.)              | 4.5                                                                            |
| Indoor or Outdoor Fixture | Indoor                                                                         |
| Specifications            |                                                                                |
| Dimmable                  | Lamp Dependent                                                                 |
| Dimming Note              | Dimming requirements and compatible dimmers are dependent on the light bulb(s) |