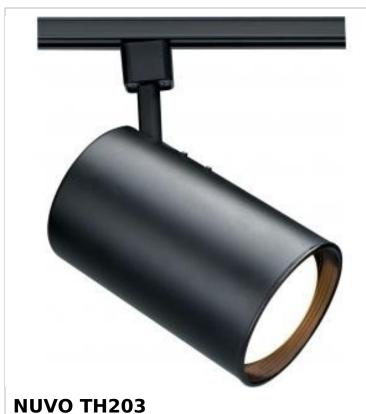

## SATCO NUVO

Project Name

Prepared By

| BLACK R30 STRAIGHT CYL |  |
|------------------------|--|
|                        |  |

| General                   |                                                                                           |
|---------------------------|-------------------------------------------------------------------------------------------|
| Status                    | Active                                                                                    |
| Туре                      | Track Head                                                                                |
| Wattage                   | 75W                                                                                       |
| Finish                    | Black                                                                                     |
| Base                      | Medium                                                                                    |
| ANSI Base                 | E26                                                                                       |
| Length (in.)              | 7                                                                                         |
| Width (in.)               | 4.5                                                                                       |
| Height (in.)              | 4.5                                                                                       |
| Indoor or Outdoor Fixture | Indoor                                                                                    |
| Specifications            |                                                                                           |
| Dimmable                  | Lamp Dependent                                                                            |
| Dimming Note              | Dimming requirements and compatible<br>dimmers are dependent on the light bulb(s)<br>used |
| Dimensions                |                                                                                           |
| Extension (in.)           | 10                                                                                        |
| Weight (lb.)              | 0.98                                                                                      |
| Compliance                |                                                                                           |
| Safety Listing            | cETLus - Listed                                                                           |
| Location Rating           | Dry                                                                                       |
| UL Application            | Track                                                                                     |
| ENERGY STAR               | No                                                                                        |
| DLC Approved              | No                                                                                        |
| California Status         | Lawful for sale in California                                                             |
| Title 20 / 24 Status      | Lawful for sale                                                                           |
| California Prop 65        | Lead                                                                                      |
| RoHS Compliant            | Yes                                                                                       |
|                           |                                                                                           |