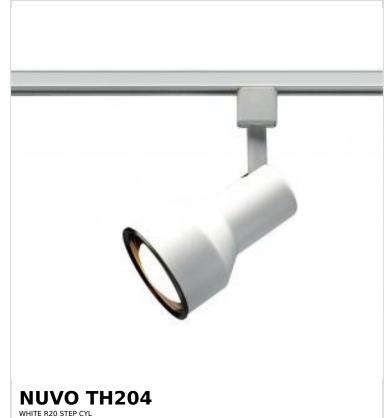

**Additional Information** 

| Status                    | Active                                                                              |
|---------------------------|-------------------------------------------------------------------------------------|
| Туре                      | Track Head                                                                          |
| Wattage                   | 50W                                                                                 |
| Finish                    | White                                                                               |
| Base                      | Medium                                                                              |
| ANSI Base                 | E26                                                                                 |
| Length (in.)              | 5.5                                                                                 |
| Width (in.)               | 3.5                                                                                 |
| Height (in.)              | 3.5                                                                                 |
| Indoor or Outdoor Fixture | Indoor                                                                              |
| Specifications            |                                                                                     |
| Dimmable                  | Lamp Dependent                                                                      |
| Dimming Note              | Dimming requirements and compatible dimmers are dependent on the light bulb(s) used |
| Dimensions                |                                                                                     |
| Extension (in.)           | 8.5                                                                                 |
| Weight (lb.)              | 0.74                                                                                |
| Compliance                |                                                                                     |
| Safety Listing            | cETLus - Listed                                                                     |
| Location Rating           | Dry                                                                                 |
| UL Application            | Track                                                                               |
| ENERGY STAR               | No                                                                                  |
| DLC Approved              | No                                                                                  |
| California Status         | Lawful for sale in California                                                       |
| Title 20 / 24 Status      | Lawful for sale                                                                     |
|                           |                                                                                     |