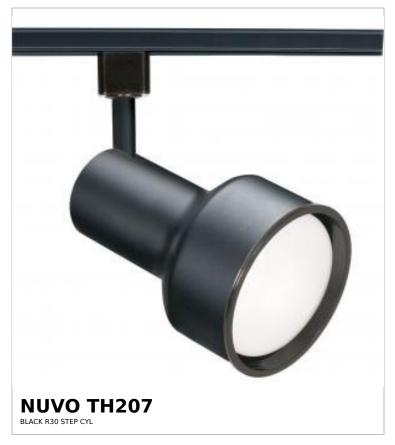

## SATCO NUVO

Project Name

ocation Prepared By

Notes

rww1 04-23-2025 00:25:1

| Status                    | Active     |
|---------------------------|------------|
| Туре                      | Track Head |
| Wattage                   | 75W        |
| Finish                    | Black      |
| Base                      | Medium     |
| ANSI Base                 | E26        |
| Length (in.)              | 6.25       |
| Width (in.)               | 4.5        |
| Height (in.)              | 4.5        |
| Indoor or Outdoor Fixture | Indoor     |