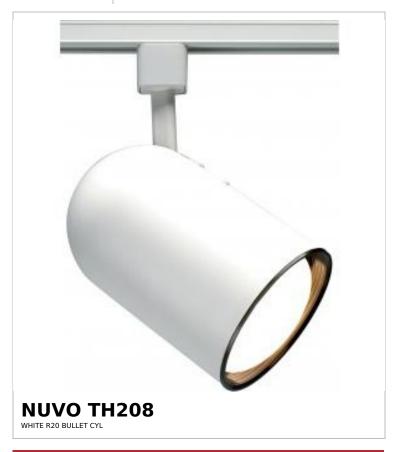

## SATCO NUVO

Project Name

ocation Prepared By

Notes

vw1 07-23-2025 00:04:4

Dimensions

| General                   |                                                                                     |
|---------------------------|-------------------------------------------------------------------------------------|
| Status                    | Active                                                                              |
| Туре                      | Track Head                                                                          |
| Wattage                   | 50W                                                                                 |
| Finish                    | White                                                                               |
| Base                      | Medium                                                                              |
| ANSI Base                 | E26                                                                                 |
| Length (in.)              | 6                                                                                   |
| Width (in.)               | 3.5                                                                                 |
| Height (in.)              | 3.5                                                                                 |
| Indoor or Outdoor Fixture | Indoor                                                                              |
| Specifications            |                                                                                     |
| Dimmable                  | Lamp Dependent                                                                      |
| Dimming Note              | Dimming requirements and compatible dimmers are dependent on the light bulb(s) used |