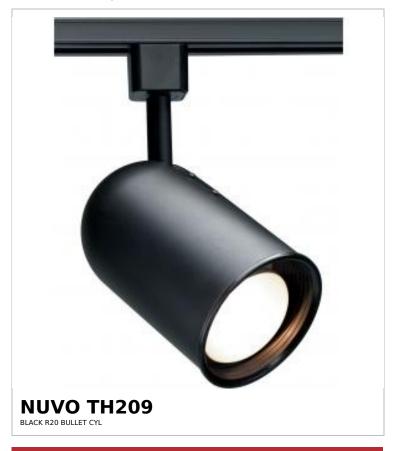

## SATCO NUVO

Project Name

ocation Prepared By

Notes

rww1 05-07-2025 00:42:1

| Status                    | Active                              |
|---------------------------|-------------------------------------|
| Туре                      | Track Head                          |
| Wattage                   | 50W                                 |
| Finish                    | Black                               |
| Base                      | Medium                              |
| ANSI Base                 | E26                                 |
| Length (in.)              | 6                                   |
| Width (in.)               | 3.5                                 |
| Height (in.)              | 3.5                                 |
| Indoor or Outdoor Fixture | Indoor                              |
| Specifications            |                                     |
| Dimmable                  | Lamp Dependent                      |
|                           | Dimming requirements and compatible |