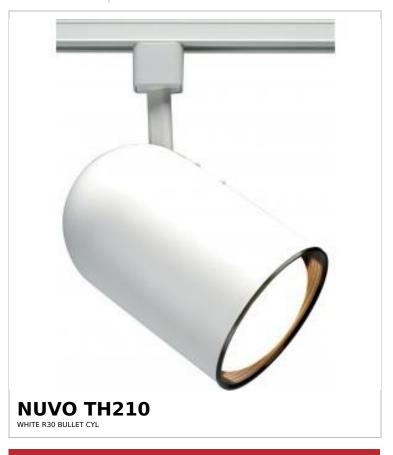

## SATCO NUVO

Project Name

ocation Prepared By

Notes

vw1 08-14-2025 23:35:4

| General                   |                                                                                |
|---------------------------|--------------------------------------------------------------------------------|
| Status                    | Active                                                                         |
| Туре                      | Track Head                                                                     |
| Wattage                   | 75W                                                                            |
| Finish                    | White                                                                          |
| Base                      | Medium                                                                         |
| ANSI Base                 | E26                                                                            |
| Length (in.)              | 7                                                                              |
| Width (in.)               | 4.5                                                                            |
| Height (in.)              | 4.5                                                                            |
| Indoor or Outdoor Fixture | Indoor                                                                         |
| Specifications            |                                                                                |
| Dimmable                  | Lamp Dependent                                                                 |
| Dimming Note              | Dimming requirements and compatible dimmers are dependent on the light bulb(s) |