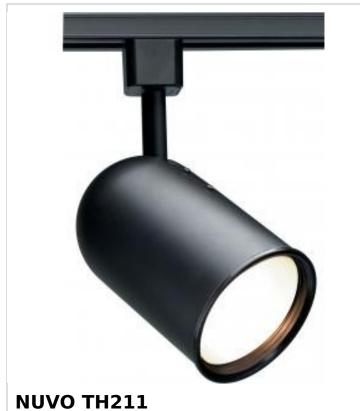

## SATCO' NUVO

Go

Project Name

Location

Prepared By

BLACK R30 BULLET CYL

| General                   |                                                                                           |
|---------------------------|-------------------------------------------------------------------------------------------|
| Status                    | Active                                                                                    |
| Туре                      | Track Head                                                                                |
| Wattage                   | 75W                                                                                       |
| Finish                    | Black                                                                                     |
| Base                      | Medium                                                                                    |
| ANSI Base                 | E26                                                                                       |
| Length (in.)              | 7                                                                                         |
| Width (in.)               | 4.5                                                                                       |
| Height (in.)              | 4.5                                                                                       |
| Indoor or Outdoor Fixture | Indoor                                                                                    |
| Specifications            |                                                                                           |
| Dimmable                  | Lamp Dependent                                                                            |
| Dimming Note              | Dimming requirements and compatible<br>dimmers are dependent on the light bulb(s)<br>used |
| Dimensions                |                                                                                           |
| Extension (in.)           | 10                                                                                        |
| Weight (lb.)              | 0.98                                                                                      |
| Compliance                |                                                                                           |
| Safety Listing            | cETLus - Listed                                                                           |
| Location Rating           | Dry                                                                                       |
| UL Application            | Track                                                                                     |
| Energy Star               | No                                                                                        |
| DLC Approved              | No                                                                                        |
| California Status         | Lawful for sale in California                                                             |
| Title 20 / 24 Status      | Lawful for sale                                                                           |
| California Prop 65        | Lead                                                                                      |
| RoHS Compliant            | Yes                                                                                       |