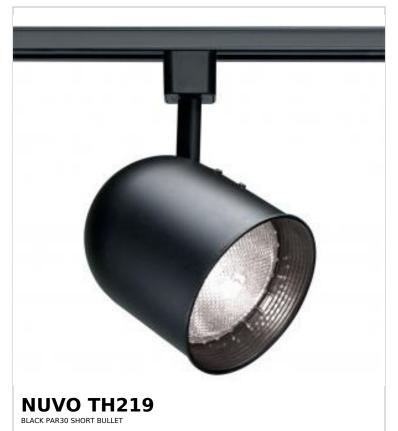

## SATCO NUVO

Project Name

ocation Prepared By

Notes

www1 05-07-2025 00:42:0

| General                   |                                                                                     |
|---------------------------|-------------------------------------------------------------------------------------|
| Status                    | Active                                                                              |
| Туре                      | Track Head                                                                          |
| Wattage                   | 75W                                                                                 |
| Finish                    | Black                                                                               |
| Base                      | Medium                                                                              |
| ANSI Base                 | E26                                                                                 |
| Length (in.)              | 5.38                                                                                |
| Width (in.)               | 4.5                                                                                 |
| Height (in.)              | 4.5                                                                                 |
| Indoor or Outdoor Fixture | Indoor                                                                              |
| Specifications            |                                                                                     |
| Dimmable                  | Lamp Dependent                                                                      |
| Dimming Note              | Dimming requirements and compatible dimmers are dependent on the light bulb(s) used |
| Dimensions                |                                                                                     |
| Extension (in.)           | 8.75                                                                                |
| Weight (lb.)              | 0.98                                                                                |