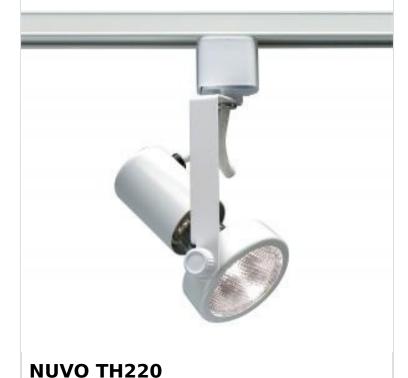

## SATCO NUVO

Project Name

Location

Prepared By

| Status                    | Active                                                                                    |
|---------------------------|-------------------------------------------------------------------------------------------|
| Туре                      | Track Head                                                                                |
| Wattage                   | 50W                                                                                       |
| Finish                    | White                                                                                     |
| Base                      | Medium                                                                                    |
| ANSI Base                 | E26                                                                                       |
| Length (in.)              | 4.38                                                                                      |
| Width (in.)               | 2.75                                                                                      |
| Height (in.)              | 2.75                                                                                      |
| Indoor or Outdoor Fixture | Indoor                                                                                    |
| Specifications            |                                                                                           |
| Dimmable                  | Lamp Dependent                                                                            |
| Dimming Note              | Dimming requirements and compatible<br>dimmers are dependent on the light bulb(s)<br>used |
| Dimensions                |                                                                                           |
| Extension (in.)           | 6.63                                                                                      |
| Weight (lb.)              | 0.74                                                                                      |
| Compliance                |                                                                                           |
| Safety Listing            | cETLus - Listed                                                                           |
| Location Rating           | Dry                                                                                       |
| UL Application            | Track                                                                                     |
| Energy Star               | No                                                                                        |
| DLC Approved              | No                                                                                        |
| California Status         | Lawful for sale in California                                                             |

## Notes

WHITE PAR20 GIMBAL RING

Copyright 2023 Satco Products, Inc. All Rights Reserved