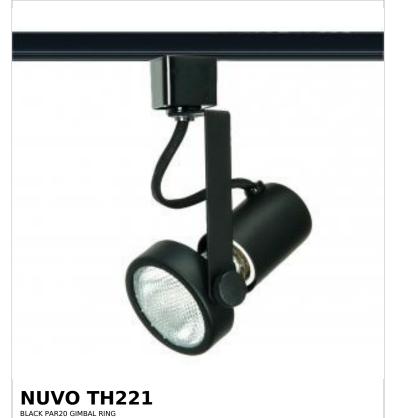

## SATCO NUVO

Project Name

ocation Prepared By

Notes

www1 03-26-2025 00:13:0

| Status                    | Active     |  |
|---------------------------|------------|--|
| Туре                      | Track Head |  |
| Wattage                   | 50W        |  |
| Finish                    | Black      |  |
| Base                      | Medium     |  |
| ANSI Base                 | E26        |  |
| Length (in.)              | 4.38       |  |
| Width (in.)               | 2.75       |  |
| Height (in.)              | 2.75       |  |
| Indoor or Outdoor Fixture | Indoor     |  |