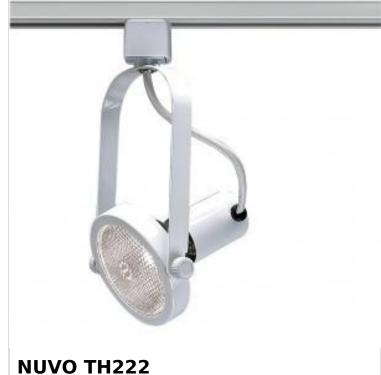

## SATCO' NUVO

General

Project Name

Prepared By

WHITE PAR30 GIMBAL RING

## Notes

| Status                    | Active                                                                                    |
|---------------------------|-------------------------------------------------------------------------------------------|
| Туре                      | Track Head                                                                                |
| Wattage                   | 75W                                                                                       |
| Finish                    | White                                                                                     |
| Base                      | Medium                                                                                    |
| ANSI Base                 | E26                                                                                       |
| Length (in.)              | 6                                                                                         |
| Width (in.)               | 4                                                                                         |
| Height (in.)              | 4                                                                                         |
| Indoor or Outdoor Fixture | Indoor                                                                                    |
| Specifications            |                                                                                           |
| Dimmable                  | Lamp Dependent                                                                            |
| Dimming Note              | Dimming requirements and compatible<br>dimmers are dependent on the light bulb(s)<br>used |
| Dimensions                |                                                                                           |
| Extension (in.)           | 9.38                                                                                      |
| Weight (lb.)              | 0.98                                                                                      |
| Compliance                |                                                                                           |
| Safety Listing            | cETLus - Listed                                                                           |
| Location Rating           | Dry                                                                                       |
| UL Application            | Track                                                                                     |
| ENERGY STAR               | No                                                                                        |
| DLC Approved              | No                                                                                        |
| California Status         | Lawful for sale in California                                                             |
| Title 20 / 24 Status      | Lawful for sale                                                                           |