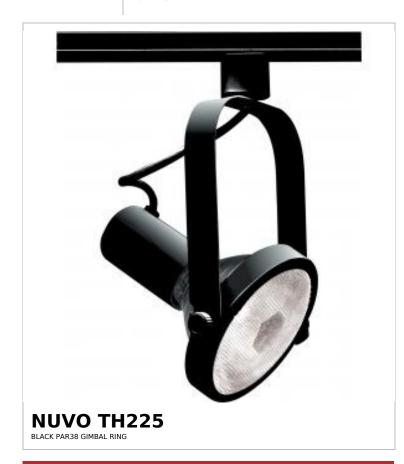

## SATCO NUVO

Project Name

ocation

Prepared By

| General                   |                                                                                           |
|---------------------------|-------------------------------------------------------------------------------------------|
| Status                    | Active                                                                                    |
| Туре                      | Track Head                                                                                |
| Wattage                   | 150W                                                                                      |
| Finish                    | Black                                                                                     |
| Base                      | Medium                                                                                    |
| ANSI Base                 | E26                                                                                       |
| Length (in.)              | 6.38                                                                                      |
| Width (in.)               | 5                                                                                         |
| Height (in.)              | 5                                                                                         |
| Indoor or Outdoor Fixture | Indoor                                                                                    |
| Specifications            |                                                                                           |
| Dimmable                  | Lamp Dependent                                                                            |
| Dimming Note              | Dimming requirements and compatible<br>dimmers are dependent on the light bulb(s)<br>used |
| Dimensions                |                                                                                           |
| Extension (in.)           | 9.88                                                                                      |
| Weight (lb.)              | 0.98                                                                                      |
| Compliance                |                                                                                           |
| Safety Listing            | cETLus - Listed                                                                           |
| Location Rating           | Dry                                                                                       |
| UL Application            | Track                                                                                     |
| ENERGY STAR               | No                                                                                        |
| DLC Approved              | No                                                                                        |
| California Status         | Lawful for sale in California                                                             |
| Title 20 / 24 Status      | Lawful for sale                                                                           |
| California Prop 65        | Lead                                                                                      |