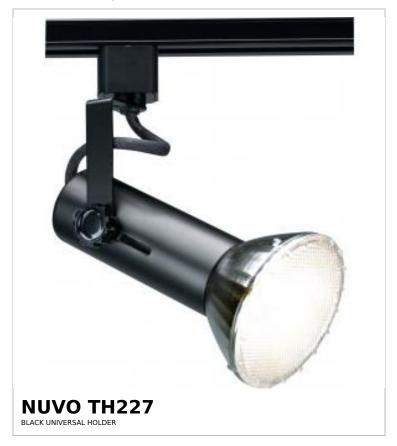

## SATCO NUVO

Project Name

ocation Prepared By

Notes

www1 04-16-2025 01:56:4

| Status                    | Active     |  |
|---------------------------|------------|--|
| Туре                      | Track Head |  |
| Wattage                   | 150W       |  |
| Finish                    | Black      |  |
| Base                      | Medium     |  |
| ANSI Base                 | E26        |  |
| Length (in.)              | 4.63       |  |
| Width (in.)               | 2          |  |
| Height (in.)              | 2          |  |
| Indoor or Outdoor Fixture | Indoor     |  |