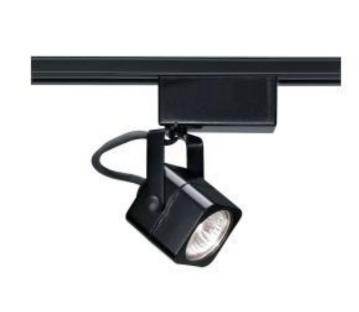

## NUVO TH233 BLACK MR16 SQUARE

BLACK MIKIO SQUARE

## Notes

| Active                                                                                    |
|-------------------------------------------------------------------------------------------|
| Track Head                                                                                |
| 50W                                                                                       |
| Black                                                                                     |
| Miniature 2 Pin Round                                                                     |
| GU5.3/GX5.3                                                                               |
| 2.31                                                                                      |
| 2.25                                                                                      |
| 2.25                                                                                      |
| Indoor                                                                                    |
|                                                                                           |
| Lamp Dependent                                                                            |
| Dimming requirements and compatible<br>dimmers are dependent on the light bulb(s)<br>used |
|                                                                                           |
| 5.88                                                                                      |
| 0.98                                                                                      |
|                                                                                           |
|                                                                                           |
| cETLus - Listed                                                                           |
| CETLus - Listed<br>Dry                                                                    |
|                                                                                           |
| Dry                                                                                       |
| Dry<br>Track                                                                              |
|                                                                                           |