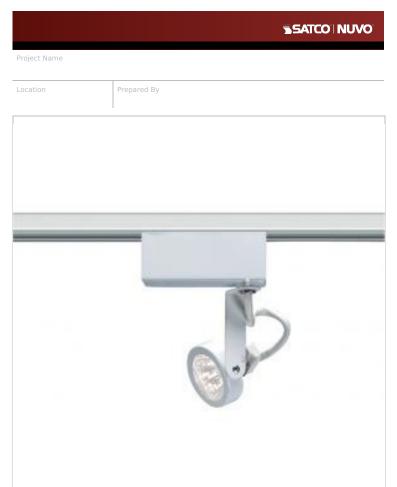

Notes

**NUVO TH238** WHITE MR16 GIMBAL RING

Dimensions

Warranty

| General                   |                                                                                     |
|---------------------------|-------------------------------------------------------------------------------------|
| Status                    | Active                                                                              |
| Туре                      | Track Head                                                                          |
| Wattage                   | 50W                                                                                 |
| Finish                    | White                                                                               |
| Base                      | Miniature 2 Pin Round                                                               |
| ANSI Base                 | GU5.3/GX5.3                                                                         |
| Length (in.)              | 3.25                                                                                |
| Width (in.)               | 2.13                                                                                |
| Height (in.)              | 2.13                                                                                |
| Indoor or Outdoor Fixture | Indoor                                                                              |
| Specifications            |                                                                                     |
| Dimmable                  | Lamp Dependent                                                                      |
| Dimming Note              | Dimming requirements and compatible dimmers are dependent on the light bulb(s) used |