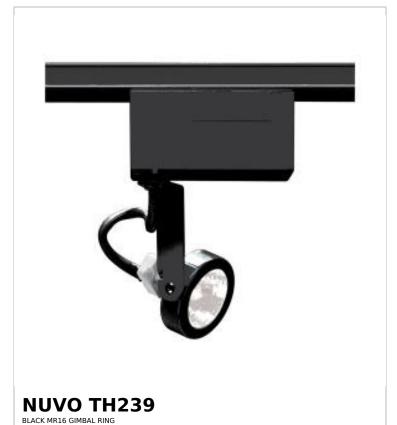

## SATCO NUVO

Project Name

ocation Prepared By

Notes

rww1 03-26-2025 00:12:5

| Status                    | Active                |
|---------------------------|-----------------------|
| Туре                      | Track Head            |
| Wattage                   | 50W                   |
| Finish                    | Black                 |
| Base                      | Miniature 2 Pin Round |
| ANSI Base                 | GU5.3/GX5.3           |
| Length (in.)              | 3.25                  |
| Width (in.)               | 2.13                  |
| Height (in.)              | 2.13                  |
| Indoor or Outdoor Fixture | Indoor                |