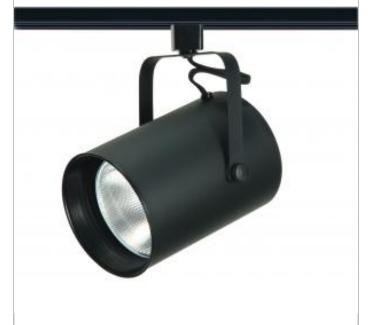

## **NUVO TH284**

BLACK R40 STRAIGHT CYCLINDER

Notes

General Status Active Track Head Туре 150W Wattage Finish Black Base Medium ANSI Base E26 Length (in.) 8.13 Width (in.) 5.75 Height (in.) 5.75 Indoor or Outdoor Fixture Indoor Dimensions Extension (in.) 12.75 Weight (lb.) 0.98 Compliance cETLus - Listed Safety Listing Location Rating Dry **UL** Application Track Energy Star No **DLC Approved** No T20 Exempt - Fixtures Not CA T20 / T24 Rationale Regulated California Status Lawful for sale in California Title 20 / 24 Status Lawful for sale California Prop 65 Lead