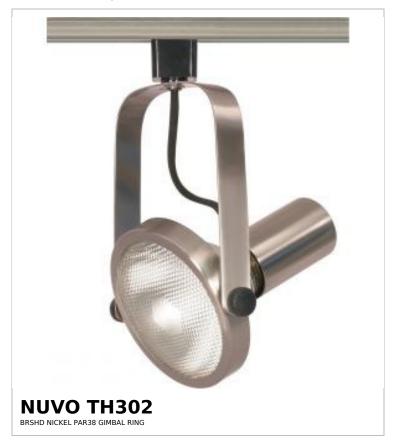

## SATCO NUVO

Project Name

ocation Prepared By

Notes

vww1 07-23-2025 00:05:4

| Status                    | Active         |  |
|---------------------------|----------------|--|
| Туре                      | Track Head     |  |
| Wattage                   | 150W           |  |
| Finish                    | Brushed Nickel |  |
| Base                      | Medium         |  |
| ANSI Base                 | E26            |  |
| Length (in.)              | 6.38           |  |
| Width (in.)               | 5              |  |
| Height (in.)              | 5              |  |
| Indoor or Outdoor Fixture | Indoor         |  |